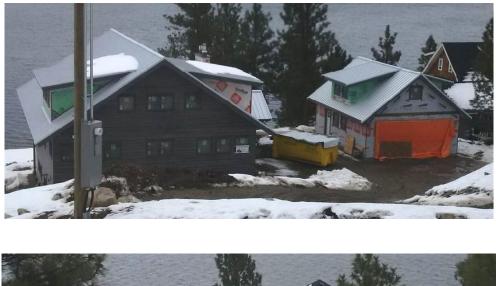

## MEMORANDUM

**DATE:** January 22, 2018

TO: All Lot Owners

**FROM:** Frank Rizzardo

SUBJECT: New Housing Starts

Progress on homes is varied with more at units that were able to be weather tight before snow arrived. We have two more homes planned for early spring starts.